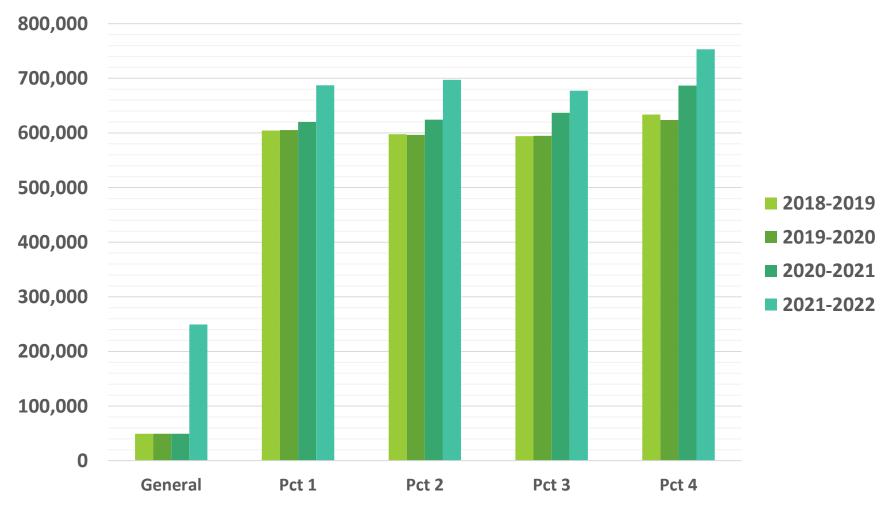

# Lampasas County Budget

#### FY 2021-2022







## **Road & Bridge Revenue**



### **Road & Bridge Expense**



## **Interest & Sinking**

|                                | 2018      | 2019      | 2020      | 2021      |
|--------------------------------|-----------|-----------|-----------|-----------|
| Revenue                        |           |           |           |           |
|                                | 1,483,203 | 1,483,250 | 1,531,242 | 1,800,293 |
| Expense                        |           |           |           |           |
|                                | 1,533,092 | 1,475,475 | 1,345,850 | 1,435,125 |
| Difference<br>over/<br>(under) |           |           |           |           |
|                                | -49,889   | 7,775     | 185,392   | 365,168   |

# Bond balances of I&S Fund

#### **Balances before 2021-2022 payments**



#### Payment Schedule for Inte