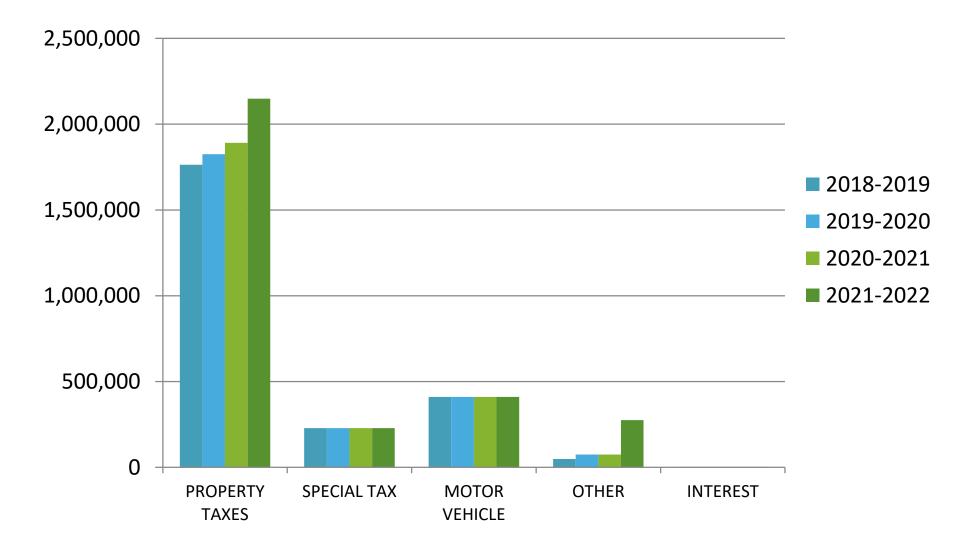

# Lampasas County Budget

#### FY 2021-2022







## **Road & Bridge Revenue**



### **Road & Bridge Expense**



## **Interest & Sinking**

|                                | 2018      | 2019      | 2020      | 2021      |
|--------------------------------|-----------|-----------|-----------|-----------|
| Revenue                        |           |           |           |           |
|                                | 1,483,203 | 1,483,250 | 1,531,242 | 1,800,293 |
| Expense                        |           |           |           |           |
|                                | 1,533,092 | 1,475,475 | 1,345,850 | 1,435,125 |
| Difference<br>over/<br>(under) |           |           |           |           |
|                                | -49,889   | 7,775     | 185,392   | 365,168   |

# Bond balances of I&S Fund

#### **Balances before 2021-2022 payments**