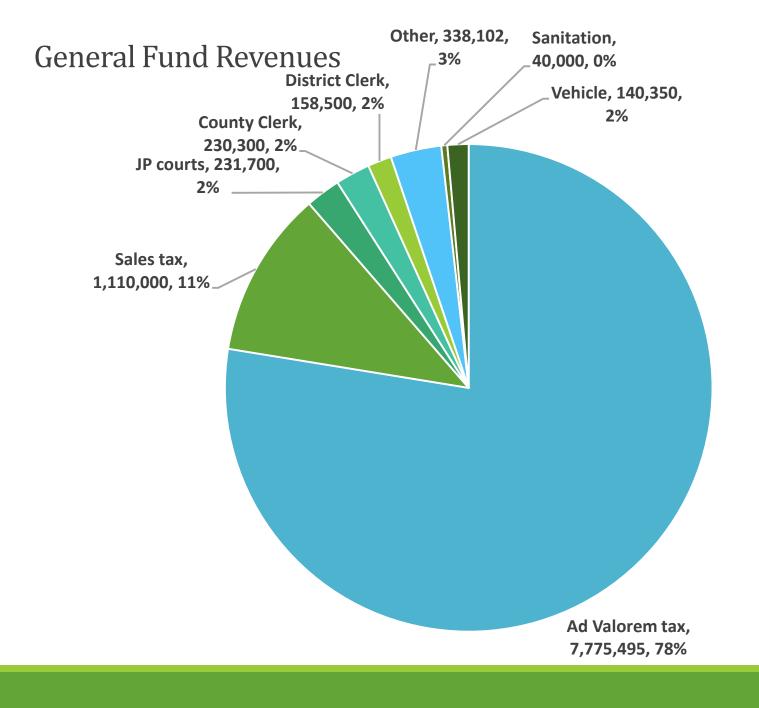

# Lampasas County Budget

#### FY 2021-2022







## **Road & Bridge Revenue**



### **Road & Bridge Expense**



## **Interest & Sinking**

|                                | 2018      | 2019      | 2020      | 2021      |
|--------------------------------|-----------|-----------|-----------|-----------|
| Revenue                        |           |           |           |           |
|                                | 1,483,203 | 1,483,250 | 1,531,242 | 1,800,293 |
| Expense                        |           |           |           |           |
|                                | 1,533,092 | 1,475,475 | 1,345,850 | 1,435,125 |
| Difference<br>over/<br>(under) |           |           |           |           |
|                                | -49,889   | 7,775     | 185,392   | 365,168   |

# Bond balances of I&S Fund

#### **Bal