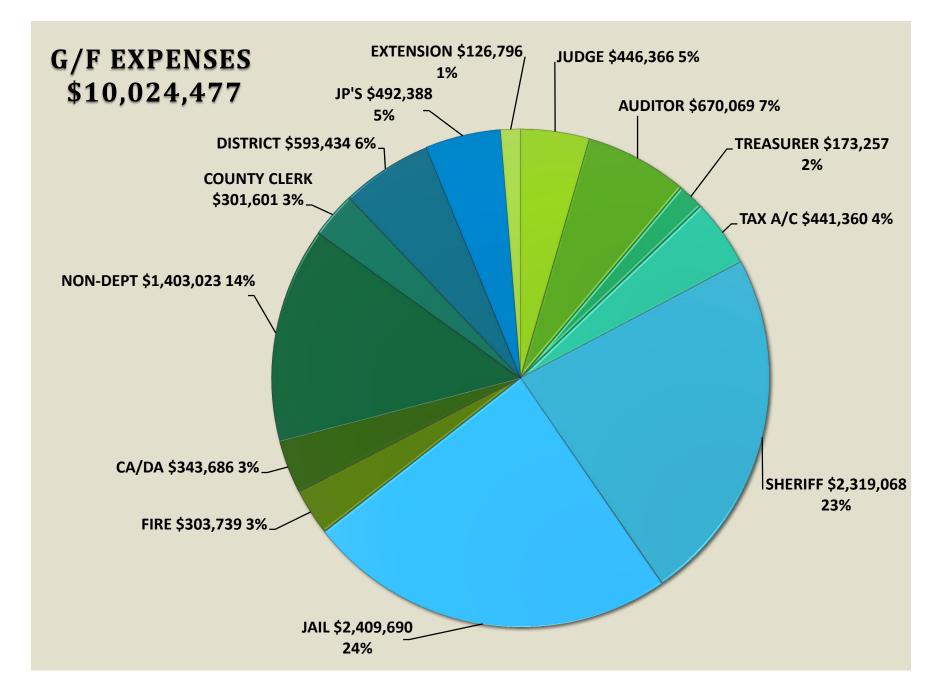

# Lampasas County Budget

#### FY 2021-2022







## **Road & Bridge Revenue**



### **Road & Bridge Expense**



## **Interest & Sinking**

|                                | 2018      | 2019      | 2020      | 2021      |
|--------------------------------|-----------|-----------|-----------|-----------|
| Revenue                        |           |           |           |           |
|                                | 1,483,203 | 1,483,250 | 1,531,242 | 1,800,293 |
| Expense                        |           |           |           |           |
|                                | 1,533,092 | 1,475,475 | 1,345,850 | 1,435,125 |
| Difference<br>over/<br>(under) |           |           |           |           |
|                                | -49,889   | 7,775     | 185,392   | 365,168   |

# Bond balances of I&S Fund

#### **Balan