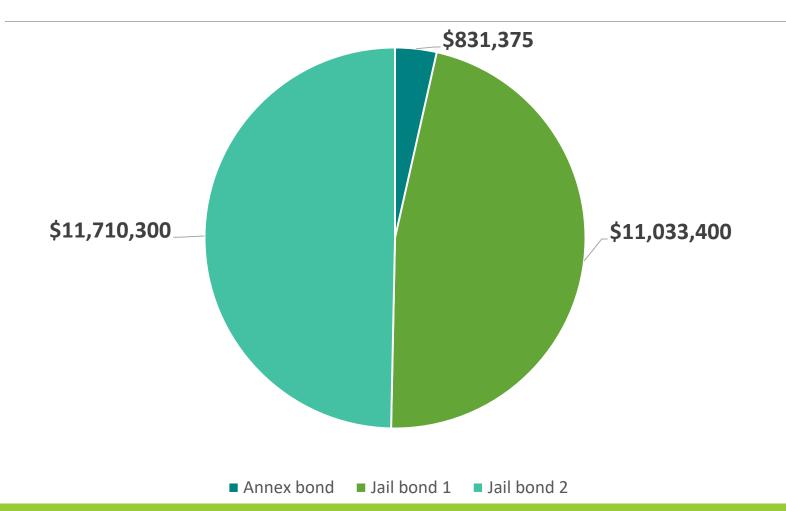

### **Road & Bridge Expense**



## **Interest & Sinking**

|                                | 2018      | 2019      | 2020      | 2021      |
|--------------------------------|-----------|-----------|-----------|-----------|
| Revenue                        |           |           |           |           |
|                                | 1,483,203 | 1,483,250 | 1,531,242 | 1,800,293 |
| Expense                        |           |           |           |           |
|                                | 1,533,092 | 1,475,475 | 1,345,850 | 1,435,125 |
| Difference<br>over/<br>(under) |           |           |           |           |
|                                | -49,889   | 7,775     | 185,392   | 365,168   |

# Bond balances of I&S Fund

#### **Balances before 2021-2022 payments**



#### Payment Schedule for Interest & Sinking Fund

| Year | Principal | Interest  | Total Payment | Balance      |
|------|-----------|-----------|---------------|--------------|
| 2022 | \$770,000 | \$663,925 | \$1,433,925   | \$22,144,150 |
| 2023 | \$800,000 | \$635,125 | \$1,435,125   | \$20,709,025 |
| 2024 | \$825,000 | \$605,325 | \$1,430,325   | \$19,278,700 |
| 2025 | \$805,000 | \$574,100 | \$1,379,100   | \$17,899,600 |
| 2026 | \$830,000 | \$541,400 | \$1,371,400   | \$16,528,200 |
| 2027 | \$860,000 | \$507,600 | \$1,367,600   | \$15,160,600 |
| 2028 | \$900,000 | \$472,400 | \$1,372,400   | \$13,788,200 |
| 2029 | \$940,000 | \$435,600 | \$1,375,600   | \$12,412,600 |

# Questions?



# Lampasas County

PROPOSED TAX RATE

#### Rate Breakdown

| M&O                       | .